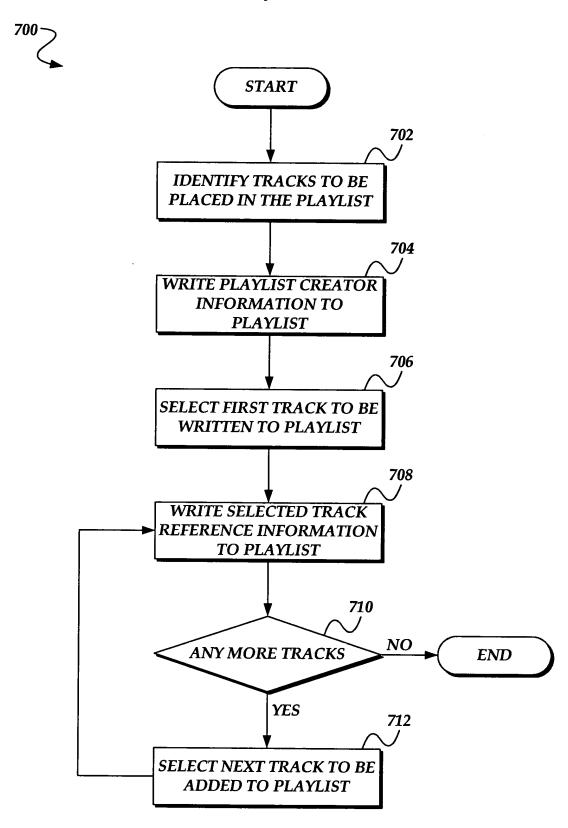

12 TITLE: Black Magic Woman ARTIST: Santana LOCAL FILE: c:\my documents\my music\bmw.wma SOURCE: http://www.musicstream.com/stream.cgi ?GTID=FEDCBA9078563412,mpeg                                    |

PLAYING GLOBALLY RELEVANT PLAYLISTS C.E. Schrock et al. Inventors:
Docket No.: MSFT121825 DOWNLOAD/PURCHASE PLAYLIST CONSUMER GLOBALLY RELEVANT **PLAYLIST** PLAYLIST DISTRIBUTOR RELEVANT PLAYLIST **PUBLISH GLOBALLY** REMIT ROYALTY TO PLAYLIST CREATOR RELEVANT PLAYLIST TO PLAYLIST CREATOR RELEVANT PLAYLIST CREATE GLOBALLY SUBMIT GLOBALLY DISTRIBUTOR START END

Title: SYSTEM AND METHOD FOR CREATING AND

Inventors:

C.E. Schrock et al.

Docket No.:

MSFT121825



Inventors:

C.E. Schrock et al. MSFT121825

Docket No.:

0F 1 12 1023



Inventors:
Docket No.:

C.E. Schrock et al. MSFT121825

7/7



Fig.7.